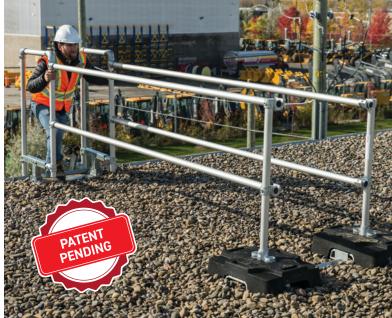

The roof guardrail system from Delta Prevention is extremely popular for permanently eliminating your roof fall hazards. Thanks to multiple configurations available, they are the most versatile on the market.

- NBC and OSHA compliant
- Aluminium rails and recycled rubber bases
- Available in RAL color
- Made in Canada
- CAD drawings and specifications available!