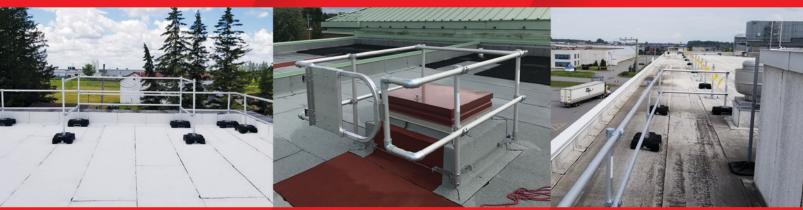

## VSS SAFETYLINE PERMANENT WARNING LINE

The VSS SafetyLine is a warning line system used to delineate a safe working area away from fall hazards. The VSS SafetyLine is 100% compliant with the OSHA and provincials permanent warning line standards.

- Complies with RSST and OSHA
- Made in Canada
- · CAD drawings and specifications available!