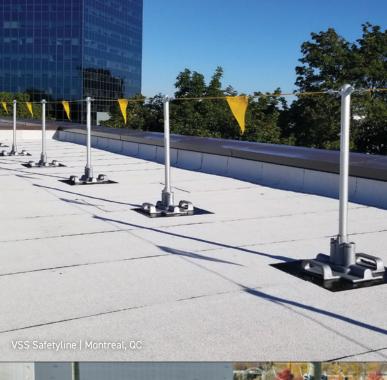

## VSS SAFETYLINE PERMANENT WARNING LINE

The VSS SafetyLine is a warning line system used to delineate a safe working area away from fall hazards. The VSS SafetyLine is 100% compliant with the OSHA and provincials permanent warning line standards.

- Complies with RSST and OSHA
- Made in Canada
- · CAD drawings and specifications available!