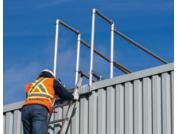

## **LADDER STABILIZER SYSTEM** (LADPT101)

Delta Prevention's Ladder stabilizer system is designed to create safe access to roofs accessible by an extension ladder. The versatile and patented system can be installed without anchoring in a few minutes on flat roofs with or without a parapet.