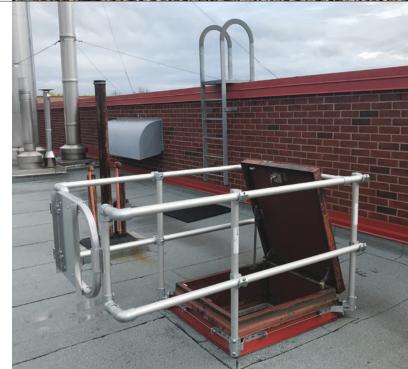

## GUARDRAILS FOR ROOF ACCESS HATCH

The roof hatch guardrail protects access to the hatch and provides handholds to increase safety entering or exiting the ladder. This guardrail also prevents falls into the hatch when it is left open.

- · Clamp style or on counterweight
- HGKTSF01: for hatches up to 36"x36"
- HGKTOS01: for hatches up to 36"

VSS Classic Guardrail

VSS Compact Guardrail

VSS Safety Line Permanent Warning Line

VSS Compact Guardrail and snow removal guardrail