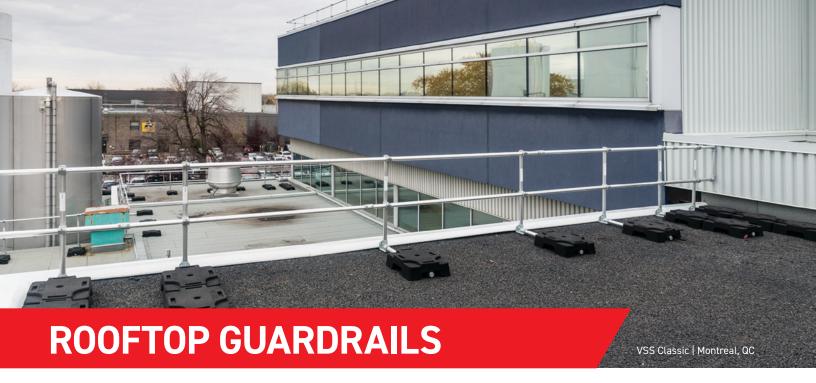

The roof guardrail system from Delta Prevention is extremely popular for permanently eliminating your roof fall hazards. Thanks to multiple configurations available, they are the most versatile on the market.

- NBC and OSHA compliant
- Aluminium rails and recycled rubber bases
- Available in RAL color
- Made in Canada
- CAD drawings and specifications available!