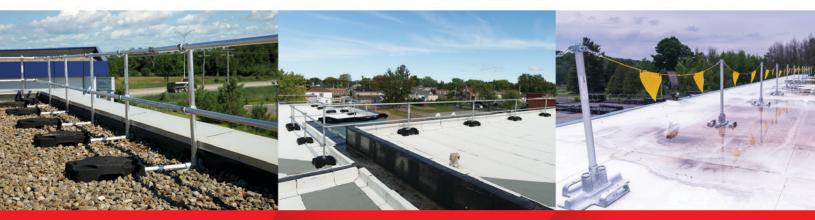

## GUARDRAILS FOR ROOF ACCESS HATCH

The roof hatch guardrail protects access to the hatch and provides handholds to increase safety entering or exiting the ladder. This guardrail also prevents falls into the hatch when it is left open.

- · Clamp style or on counterweight
- HGKTSF01: for hatches up to 36"x36"
- HGKTOS01: for hatches up to 36"

VSS Classic Guardrail

VSS Compact Guardrail

VSS Safety Line Permanent Warning Line

VSS Compact Guardrail and snow removal guardrail