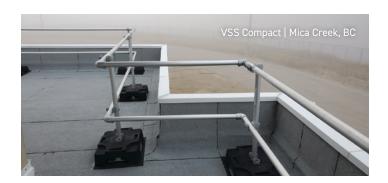

The roof guardrail system from Delta Prevention is extremely popular for permanently eliminating your roof fall hazards. Thanks to multiple configurations available, they are the most versatile on the market.

- NBC and OSHA compliant
- Aluminium rails and recycled rubber bases
- Available in RAL color
- Made in Canada
- CAD drawings and specifications available!