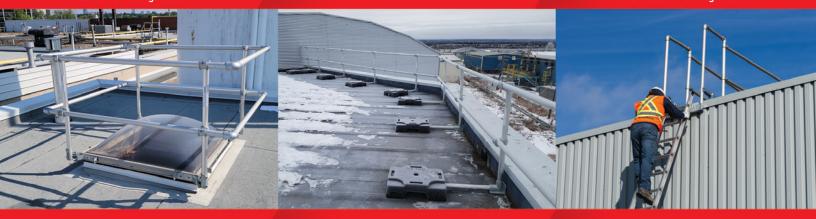

## **LADDER STABILIZER SYSTEM** (LADPT101)

Delta Prevention's Ladder stabilizer system is designed to create safe access to roofs accessible by an extension ladder. The versatile and patented system can be installed without anchoring in a few minutes on flat roofs with or without a parapet.