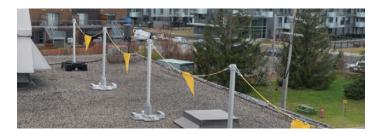

## VSS SAFETYLINE PERMANENT WARNING LINE

The VSS SafetyLine is a warning line system used to delineate a safe working area away from fall hazards. The VSS SafetyLine is 100% compliant with the OSHA and provincials permanent warning line standards.

- Complies with RSST and OSHA
- Made in Canada
- · CAD drawings and specifications available!