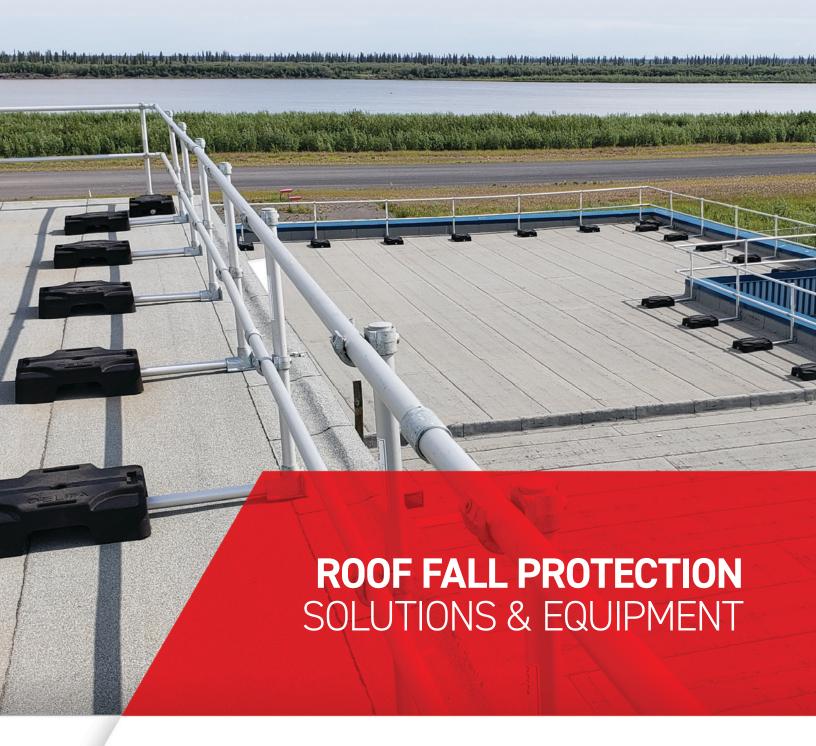

The roof guardrail system from Delta Prevention is extremely popular for permanently eliminating your roof fall hazards. Thanks to multiple configurations available, they are the most versatile on the market.

- NBC and OSHA compliant
- Aluminium rails and recycled rubber bases
- Available in RAL color
- Made in Canada
- CAD drawings and specifications available!