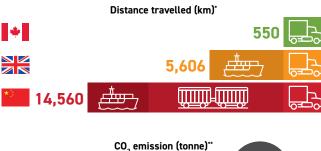

## A MINIMAL CARBON FOOTPRINT

<sup>\*</sup> To ship the equivalent of a container of bases to Toronto