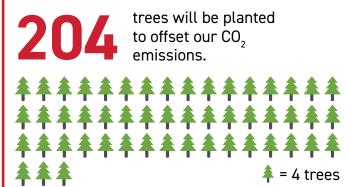

## A MINIMAL CARBON FOOTPRINT

<sup>\*</sup> To ship the equivalent of a container of bases to Toronto

## **GIVE BACK TO SOCIETY**

of expenditures are reinvested in the Canadian economy

<sup>\*\*</sup> Per 67.5 m³ container