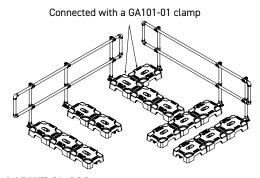

# **PRE-CONFIGURATIONS**

**LADKIT-CL-2SC**Kit for corner access ladder

Kit for access ladder – 2 sides (2 x 10')

Kit for access ladder - 2 sides connected to ladder\*\*