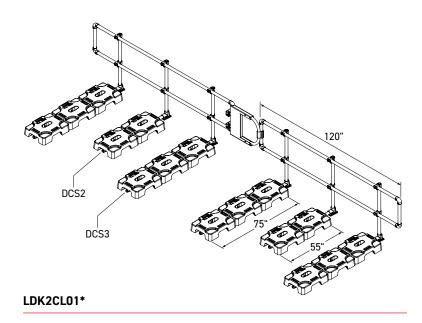

### **#ITEM LDK2CL01**

| Length:                           | 10' (3 m)/side                                                                                                                 |
|-----------------------------------|--------------------------------------------------------------------------------------------------------------------------------|
| Height:                           | 42"                                                                                                                            |
| Maximum distance between posts:   | 78"                                                                                                                            |
| Full height return:               | Not required                                                                                                                   |
| Counterweights:                   | DCS1: 50 lb<br>DCS2: 100 lb<br>DCS3: 150 lb                                                                                    |
| Counterweights - dimensions:      | DCS1: 42" x 18" x 6"<br>DCS2: 55" x 18" x 6"<br>DCS3: 75" x 18" x 6"<br>BAA13-01 only: 24" x 18" x 6"                          |
| Counterweight - material:         | BAA13-01: recycled rubber                                                                                                      |
| Rails & posts:                    | 6061-T6 anodized aluminum                                                                                                      |
| Rails & posts - outside diameter: | 1,9"                                                                                                                           |
| Rails & posts - inside diameter:  | 1,610"                                                                                                                         |
| Clamps - material:                | Malleable cast iron with hot-dip galvanizing & electroplating                                                                  |
| Clamps - tightening torque:       | 30 lb/pi                                                                                                                       |
| Compatible with VSS Safetyline:   | Yes                                                                                                                            |
| Application:                      | Permanent, temporary                                                                                                           |
| Design patent:                    | #162630                                                                                                                        |
| Complies with:                    | RSST: 12<br>CNB: 4.1.5.14<br>CSA Z259.18:19<br>OSHA: 1926.502, 1926.501<br>Ontario Building Code: 4.1.5.14<br>WorkSafeBC: 11.2 |

# **PRE-CONFIGURATIONS**

**LADKIT-CL-2SC**Kit for corner access ladder

Kit for access ladder – 2 sides (2 x 10')

Kit for access ladder - 2 sides connected to ladder\*\*