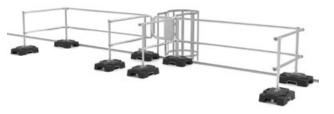

The guardrail kit for access ladder improves safety around these very common access points. Delta Prevention has developed a set of guardrails that can be adapted to all ladders and types of roof.

### **FEATURES**

- No damage to the roof, as 100% non-penetrating
- Quick and easy installation
- · Can be installed on roofs with or without a parapet
- Anodized aluminum finish prevents paint peeling
- High adhesion recycled rubber bases
- Compliance report available
- Ultimate resistance to rust and deterioration caused by rain, temperature changes and acidic environments
- 10-year warranty

### VSS CLASSIC INSTALLATION

#### VSS COMPACT INSTALLATION







The VSS Compact access ladder guardrail protects 10' on each side of the access ladder and creates a traffic corridor leading to the center of the roof. Because they share the same components, the VSS Safetyline permanent warning line connects perfectly to the access ladder guardrail to create flawless fall protection.

# **TYPES OF INSTALLATION**



## **TECHNICAL SHEET**

### **#ITEM LDK2CL01**

| Length:                           | 10' (3 m)/side                                                                                                                 |
|-----------------------------------|--------------------------------------------------------------------------------------------------------------------------------|
| Height:                           | 42"