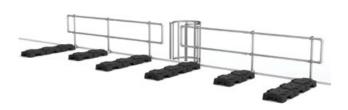

#### Self-closing adjustable Safety Gate

The adjustable safety gate adds extra protection by closing automatically behind you after use, blocking access to the ladder.
Opening: 24" to 36"