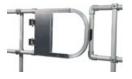

#### Self-closing adjustable Safety Gate

The adjustable safety gate adds extra protection by closing automatically behind you after use, blocking access to the ladder.
Opening: 24" to 36"

# ITEM: GAT24A02 Material: Aluminum

Warranty:

<sup>\*</sup> Self-closing adjustable Safety Gate not included.

<sup>\*\*</sup> New or existing ladder. Ladder not included. The connection detail with the ladder and its compliance is to be confirmed.