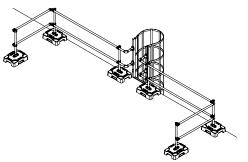

#### Self-closing adjustable Safety Gate

The adjustable safety gate adds extra protection by closing automatically behind you after use, blocking access to the ladder.
Opening: 24" to 36"

# ITEM: GAT24A02 Material: Aluminum

Warranty:

<sup>\*</sup> Self-closing adjustable Safety Gate not included.

<sup>\*\*</sup> New or existing ladder. Ladder not included. The connection detail with the ladder and its compliance is to be confirmed.