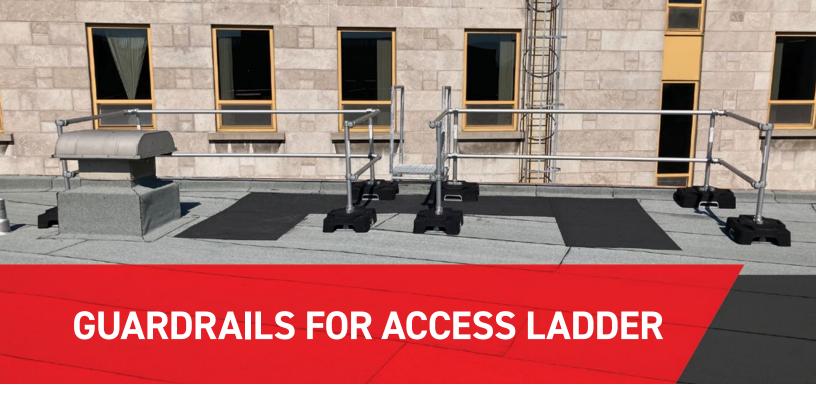

The guardrail kit for access ladder improves safety around these very common access points. Delta Prevention has developed a set of guardrails that can be adapted to all ladders and types of roof.

#### VSS COMPACT INSTALLATION

The VSS Compact access ladder guardrail protects 10' on each side of the access ladder and creates a traffic corridor leading to the center of the roof. Because they share the same components, the VSS Safetyline permanent warning line connects perfectly to the access ladder guardrail to create flawless fall protection.