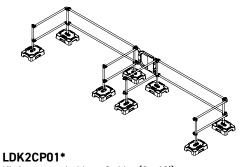

# **PRE-CONFIGURATIONS**

**LADKIT-CL-2SC**Kit for corner access ladder

Kit for access ladder – 2 sides (2 x 10')

Kit for access ladder - 2 sides connected to ladder\*\*