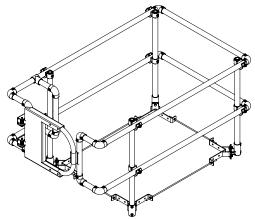

#### ITEM # HGKTSF01

Guardrail kit for access hatch of up to 36" x 48"

## ITEM # HGKTSF01

(installed on a roof hatch of 36"  $\times$  48")

| Lenght:                           | 78.82"                                                                                                       |
|-----------------------------------|--------------------------------------------------------------------------------------------------------------|
| Guardrail height:                 | 42"                                                                                                          |
| Overall width:                    | 48.55"                                                                                                       |
| Landing zone depth:               | 18.5"                                                                                                        |
| Safety gate opening:              | 24" - 36"                                                                                                    |
| Rails & posts:                    | 6061-T6 anodized aluminum                                                                                    |
| Rails & posts - outside diameter: | 1,9"                                                                                                         |
| Rails & posts - inside diameter:  | 1,610"                                                                                                       |
| Clamps - material:                | Malleable cast iron with hot-dip galvanizing & electroplating                                                |
| Clamps - hardware:                | Stainless steel                                                                                              |
| Clamps - tightening torque:       | 30 lb/pi                                                                                                     |
| Application:                      | Permanent                                                                                                    |
| Warranty:                         | 10 year                                                                                                      |
| Complies with:                    | RSST: 12<br>CNB: 4.1.5.14<br>OSHA: 1926.502, 1926.501<br>Ontario Building Code: 4.1.5.14<br>WorkSafeBC: 11.2 |