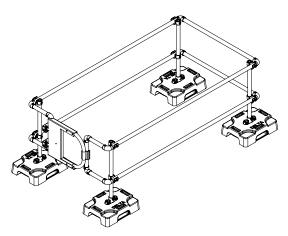

### **HOW IT WORKS**

Thanks to the design developed in-house exclusively for this application, the Delta Prevention's access hatch guardrail kit can be easily installed on access hatches of all styles and sizes. Thanks to integrated rubber pads, the clamp-on installation is safe for the membrane and is 100% perforation-free. The same clamp also allows for bolted installation if necessary.

#### ITEM # HGKTSF01

Guardrail kit for access hatch of up to 36" x 48"

### ITEM # HGKTOS01

Guardrail kit for access hatch of up 104" x 52"