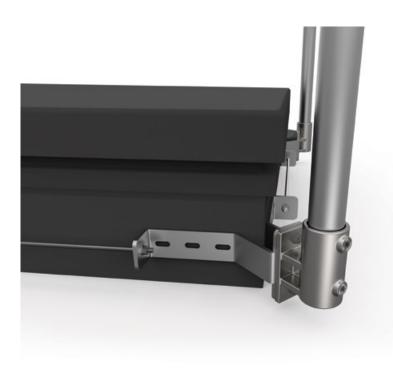

### **HOW IT WORKS**

Thanks to the design developed in-house exclusively for this application, the Delta Prevention's access hatch guardrail kit can be easily installed on access hatches of all styles and sizes. Thanks to integrated rubber pads, the clamp-on installation is safe for the membrane and is 100% perforation-free. The same clamp also allows for bolted installation if necessary.