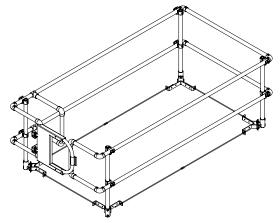

ttaches to the hatch without damaging the roof membrane
- Lightweight and rust resistant aluminum railing
- Self-closing adjustable safety gate included
- Handle for easy entry and exit included
- Quick and easy installation
- 10-year warranty
- Made in Canada
- · Complies with NBC, OSHA standards

### **HOW IT WORKS**

Thanks to the design developed in-house exclusively for this application, the Delta Prevention's access hatch guardrail kit can be easily installed on access hatches of all styles and sizes. Thanks to integrated rubber pads, the clamp-on installation is safe for the membrane and is 100% perforation-free. The same clamp also allows for bolted installation if necessary.



# **TYPES OF INSTALLATION**



#### ITEM # HGKTSF01

Guardrail kit for access hatch of up to 36" x 48"



### ITEM # HGKTOS01

Guardrail kit for access hatch of up 104" x 52"



#### **COUNTERWEIGHTED GUARDRAIL KIT**

Configured according to your needs!

# **TECHNICAL SHEET**

## ITEM # HGKTSF01

(installed on a roof hatch of 36"  $\times$  48")

| Lenght:                           | 78.82"                                                                                                       |
|-----------------------------------|--------------------------------------------------------------------------------------------------------------|
| Guardrail height:                 | 42"                                                                                                          |
| Overall width:                    | 48.55"