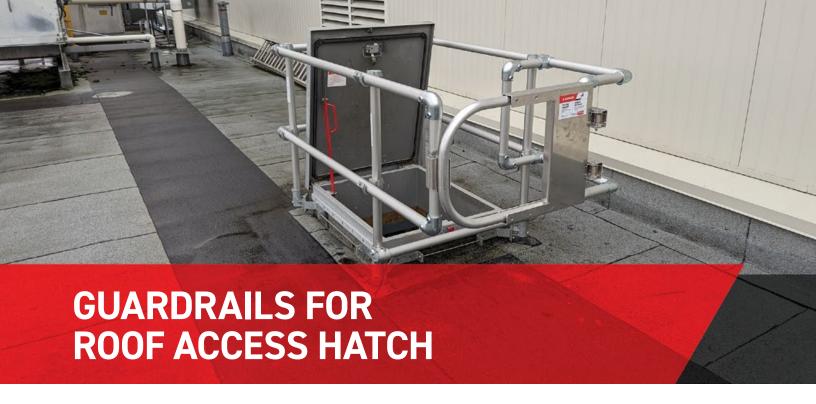

The roof hatch guardrail protects access to the hatch and provides handholds to increase safety entering or exiting the ladder. This guardrail also prevents falls into the hatch when it is left open.

### **FEATURES**

- Adapts to access hatches of all sizes
- Attaches to the hatch without damaging the roof membrane
- Lightweight and rust resistant aluminum railing
- Self-closing adjustable safety gate included
- Handle for easy entry and exit included
- Quick and easy installation
- 10-year warranty
- Made in Canada
- · Complies with NBC, OSHA standards

### **HOW IT WORKS**

Thanks to the design developed in-house exclusively for this application, the Delta Prevention's access hatch guardrail kit can be easily installed on access hatches of all styles and sizes. Thanks to integrated rubber pads, the clamp-on installation is safe for the membrane and is 100% perforation-free. The same clamp also allows for bolted installation if necessary.