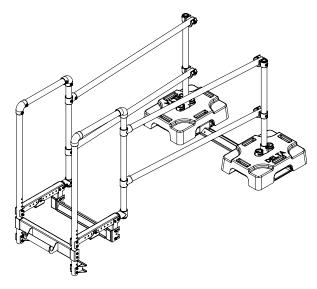

#### **CONFIGURATION TYPES**

ITEM # LADPT101 Ladder Stabilizer System

The adjustable clamp and adjustment screw allow precise installation on the parapet.

The clamp turns into a support point on roofs without a parapet wall.