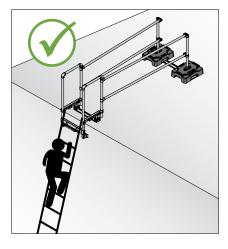

# LADDER STABILIZER SYSTEM

Delta Prevention's ladder stabilizer system is designed to create safe access to roofs accessible by an extension ladder. The versatile and patented system can be installed without anchoring in a few minutes on flat roofs with or without a parapet.

PATENT

The extensions provide a solid grip and the guardrails lead the worker towards the center of the roof.