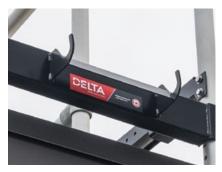

Hooks compatible with ladders with round or "D" rungs up to 2" in diameter. This design allows the ladder to be hung from any angle and prevents accumulations of snow or ice.

The parapet clamp provides unparalleled stability and adjustment for installations on roof with parapet.