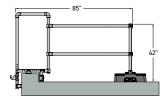

## **TECHNICAL SHEET**

| Overall length:                                                | 145" (can be trimmed to a minimum of 85")                                                                                 |
|----------------------------------------------------------------|---------------------------------------------------------------------------------------------------------------------------|
| Height:                                                        | 42"                                                                                                                       |
| Inside width - entrance:                                       | 23"                                                                                                                       |
| Inside width - exit:                                           | 28"                                                                                                                       |
| Parapet – maximum width:                                       | 12"                                                                                                                       |
| Parapet – maximum height:                                      | 24" *                                                                                                                     |
| Parapet – minimum height:                                      | 6"                                                                                                                        |
| Material – parapet clamp:                                      | Powder coated steel with e-coat                                                                                           |
| Material - guardrail:                                          | Anodized aluminum                                                                                                         |
| Counterweights:                                                | CPA20002: 100 lb<br>BAA13-01 only: 50 lb<br>EAA05-01 only: 50 lb                                                          |
| Counterweights - dimensions:                                   | CPA20002:<br>24" x 18" x 6"<br>BAA13-01 only:<br>24" x 18" x 6"<br>EAA05-01 only:<br>17.25" x 17.25" x 8.35"              |
| Counterweights - material:                                     | BAA13-01:<br>recycled rubber<br>EAA05-01:<br>hot dipped galvanized cast iron<br>with glued 0.120" (3 mm) EPDM<br>membrane |
| Total weight:                                                  | 337.5 lb                                                                                                                  |
| Ladder – compatibility:                                        | Aluminum, fiberglass                                                                                                      |
| Ladder – compatible rungs:                                     | Round, "D" shaped                                                                                                         |
| Ladder – maximum rung diameter:                                | 2"                                                                                                                        |
| Ladder – minimum inside width:                                 | 12"                                                                                                                       |
| Ladder – maximum side rail width:                              | 4"                                                                                                                        |
| * For a parapet higher than 24", contact our customer service. |                                                                                                                           |