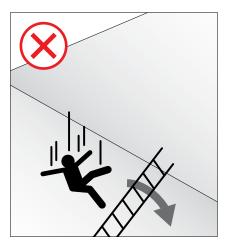

# LADDER STABILIZER SYSTEM

Delta Prevention's ladder stabilizer system is designed to create safe access to roofs accessible by an extension ladder. The versatile and patented system can be installed without anchoring in a few minutes on flat roofs with or without a parapet.