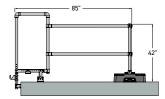

## **TECHNICAL SHEET**

| Overall length:                                                | 145" (can be trimmed to a minimum of 85")                                                                                 |
|----------------------------------------------------------------|---------------------------------------------------------------------------------------------------------------------------|
| Height:                                                        | 42"                                                                                                                       |
| Inside width - entrance:                                       | 23"                                                                                                                       |
| Inside width - exit:                                           | 28"                                                                                                                       |
| Parapet – maximum width:                                       | 12"                                                                                                                       |
| Parapet – maximum height:                                      | 24" *                                                                                                                     |
| Parapet – minimum height:                                      | 6"                                                                                                                        |
| Material – parapet clamp:                                      | Powder coated steel with e-coat                                                                                           |
| Material - guardrail:                                          | Anodized aluminum                                                                                                         |
| Counterweights:                                                | CPA20002: 100 lb<br>BAA13-01 only: 50 lb<br>EAA05-01 only: 50 lb                                                          |
| Counterweights - dimensions:                                   | CPA20002:<br>24" x 18" x 6"<br>BAA13-01 only:<br>24" x 18" x 6"<br>EAA05-01 only:<br>17.25" x 17.25" x 8.35"              |
| Counterweights - material:                                     | BAA13-01:<br>recycled rubber<br>EAA05-01:<br>hot dipped galvanized cast iron<br>with glued 0.120" (3 mm) EPDM<br>membrane |
| Total weight:                                                  | 337.5 lb                                                                                                                  |
| Ladder – compatibility:                                        | Aluminum, fiberglass                                                                                                      |
| Ladder – compatible rungs:                                     | Round, "D" shaped                                                                                                         |
| Ladder – maximum rung diameter:                                | 2"                                                                                                                        |
| Ladder – minimum inside width:                                 | 12"                                                                                                                       |
| Ladder – maximum side rail width:                              | 4"                                                                                                                        |
| * For a parapet higher than 24", contact our customer service. |                                                                                                                           |