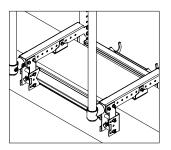

Hooks compatible with ladders with round or "D" rungs up to 2" in diameter. This design allows the ladder to be hung from any angle and prevents accumulations of snow or ice.

The parapet clamp provides unparalleled stability and adjustment for installations on roof with parapet.