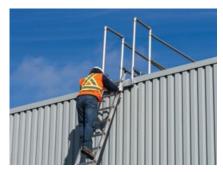

# LADDER STABILIZER SYSTEM

Delta Prevention's ladder stabilizer system is designed to create safe access to roofs accessible by an extension ladder. The versatile and patented system can be installed without anchoring in a few minutes on flat roofs with or without a parapet.

PATENT

The extensions provide a solid grip and the guardrails lead the worker towards the center of the roof.