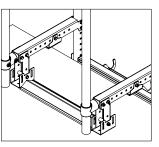

Hooks compatible with ladders with round or "D" rungs up to 2" in diameter. This design allows the ladder to be hung from any angle and prevents accumulations of snow or ice.

The parapet clamp provides unparalleled stability and adjustment for installations on roof with parapet.

#### **CONFIGURATION TYPES**

ITEM # LADPT101 Ladder Stabilizer System

The adjustable clamp and adjustment screw allow precise installation on the parapet.

The clamp turns into a support point on roofs without a parapet wall.