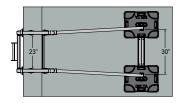

## **TECHNICAL SHEET**

| Overall length:                                                | 145" (can be trimmed to a minimum of 85")                                                                                 |
|----------------------------------------------------------------|---------------------------------------------------------------------------------------------------------------------------|
| Height:                                                        | 42"                                                                                                                       |
| Inside width - entrance:                                       | 23"                                                                                                                       |
| Inside width - exit:                                           | 28"                                                                                                                       |
| Parapet – maximum width:                                       | 12"                                                                                                                       |
| Parapet – maximum height:                                      | 24" *                                                                                                                     |
| Parapet – minimum height:                                      | 6"                                                                                                                        |
| Material – parapet clamp:                                      | Powder coated steel with e-coat                                                                                           |
| Material - guardrail:                                          | Anodized aluminum                                                                                                         |
| Counterweights:                                                | CPA20002: 100 lb<br>BAA13-01 only: 50 lb<br>EAA05-01 only: 50 lb                                                          |
| Counterweights - dimensions:                                   | CPA20002:<br>24" x 18" x 6"<br>BAA13-01 only:<br>24" x 18" x 6"<br>EAA05-01 only:<br>17.25" x 17.25" x 8.35"              |
| Counterweights - material:                                     | BAA13-01:<br>recycled rubber<br>EAA05-01:<br>hot dipped galvanized cast iron<br>with glued 0.120" (3 mm) EPDM<br>membrane |
| Total weight:                                                  | 337.5 lb                                                                                                                  |
| Ladder – compatibility:                                        | Aluminum, fiberglass                                                                                                      |
| Ladder – compatible rungs:                                     | Round, "D" shaped                                                                                                         |
| Ladder – maximum rung diameter:                                | 2"                                                                                                                        |
| Ladder – minimum inside width:                                 | 12"                                                                                                                       |
| Ladder – maximum side rail width:                              | 4"                                                                                                                        |
| * For a parapet higher than 24", contact our customer service. |                                                                                                                           |