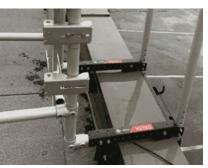

#### **CONFIGURATION TYPES**

ITEM # LADPT101 Ladder Stabilizer System

The adjustable clamp and adjustment screw allow precise installation on the parapet.

The clamp turns into a support point on roofs without a parapet wall.