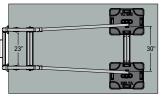

## **TECHNICAL SHEET**

| Overall length:                                                | 145" (can be trimmed to a minimum of 85")                                                                                 |
|----------------------------------------------------------------|---------------------------------------------------------------------------------------------------------------------------|
| Height:                                                        | 42"                                                                                                                       |
| Inside width - entrance:                                       | 23"                                                                                                                       |
| Inside width - exit:                                           | 28"                                                                                                                       |
| Parapet – maximum width:                                       | 12"                                                                                                                       |
| Parapet – maximum height:                                      | 24" *                                                                                                                     |
| Parapet – minimum height:                                      | 6"                                                                                                                        |
| Material – parapet clamp:                                      | Powder coated steel with e-coat                                                                                           |
| Material - guardrail:                                          | Anodized aluminum                                                                                                         |
| Counterweights:                                                | CPA20002: 100 lb<br>BAA13-01 only: 50 lb<br>EAA05-01 only: 50 lb                                                          |
| Counterweights - dimensions:                                   | CPA20002:<br>24" x 18" x 6"<br>BAA13-01 only:<br>24" x 18" x 6"<br>EAA05-01 only:<br>17.25" x 17.25" x 8.35"              |
| Counterweights - material:                                     | BAA13-01:<br>recycled rubber<br>EAA05-01:<br>hot dipped galvanized cast iron<br>with glued 0.120" (3 mm) EPDM<br>membrane |
| Total weight:                                                  | 337.5 lb                                                                                                                  |
| Ladder – compatibility:                                        | Aluminum, fiberglass                                                                                                      |
| Ladder – compatible rungs:                                     | Round, "D" shaped                                                                                                         |
| Ladder – maximum rung diameter:                                | 2"                                                                                                                        |
| Ladder – minimum inside width:                                 | 12"                                                                                                                       |
| Ladder – maximum side rail width:                              | 4"                                                                                                                        |
| * For a parapet higher than 24", contact our customer service. |                                                                                                                           |